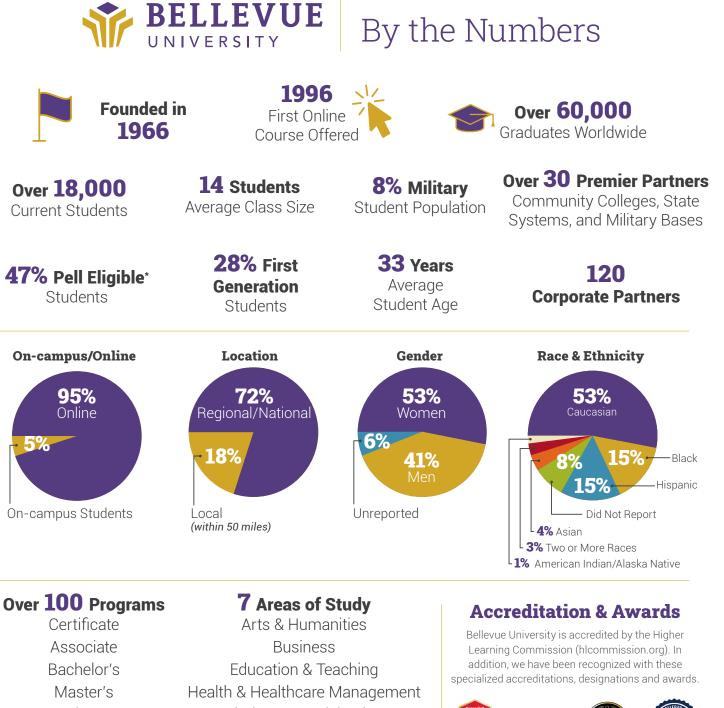

## 2021-22

Ph.D. **Applied Doctoral** 

Psychology & Social Sciences Public & Human Services Science, Math & Technology

> 107 **Full-time**

Faculty

Most Popular Undergrad Degrees: Cybersecurity | Business Healthcare Management

**Clinical Health Counseling** Graduate Degrees: MBA | Data Science